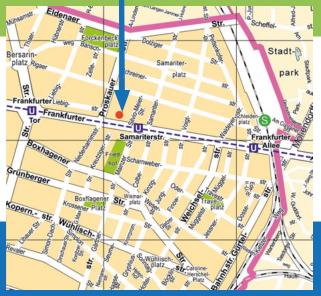

# Friedrichshain-Kreuzberg von Berlin

FamilienServiceBüro Frankfurter Allee 35/37 10247 Berlin Stairway A (VHS), 4th floor, room 4103

Public transport link: U-Bahn 5, Samariterstraße Telephone: (030) 90298 - 1414 Email: fsb@ba-fk.berlin.de Fax: (030) 90298 - 4545

#### FamilienServiceBüro Frankfurter Allee 35/37

© Bezirksamt Friedrichshain-Kreuzberg von Berlin FB Vermessung Kartengrundlage: Grundkarte Friedrichshain-Kreuzberg